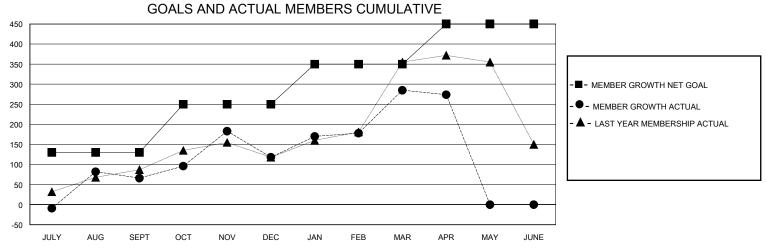

## District 320 D

Results as of: 5/31/2020

| GMT:                                                        |                  |                  | GMT CA           |                                                             |                          |                         |                                                    |  |
|-------------------------------------------------------------|------------------|------------------|------------------|-------------------------------------------------------------|--------------------------|-------------------------|----------------------------------------------------|--|
| Clubs                                                       |                  |                  |                  | Members                                                     |                          |                         |                                                    |  |
| RESULTS FOR 2019-2020                                       |                  |                  |                  | RESULTS FOR 2019-2020                                       |                          |                         |                                                    |  |
| QUARTER                                                     | NEW CLUB GOAL    | NEW CLUBS        | DROPPED CLUBS    | QUARTER MEME                                                | BER GROWTH NET<br>GOAL   | MEMBER GROWTH<br>ACTUAL | DROPPED<br>MEMBERS ACTUAL<br>(including transfers) |  |
| JULY/AUG/SEPT<br>OCT/NOV/DEC<br>JAN/FEB/MAR<br>APR/MAY/JUNE | 3<br>3<br>2<br>1 | 3<br>5<br>2<br>0 | 0<br>1<br>0<br>0 | JULY/AUG/SEPT<br>OCT/NOV/DEC<br>JAN/FEB/MAR<br>APR/MAY/JUNE | 130<br>120<br>100<br>100 | 236<br>237<br>206<br>18 | 167<br>175<br>25<br>23                             |  |